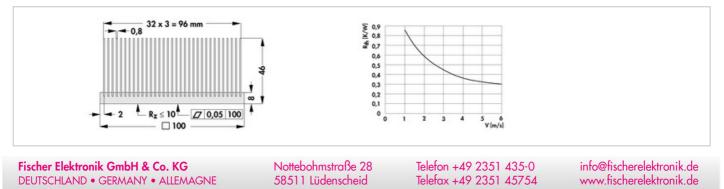

| width:              | 100 mm                                         |
|---------------------|------------------------------------------------|
| height:             | 46 mm                                          |
| plate thickness:    | 8 mm                                           |
| thermal resistance: | 0.86 - 0.3 K/W                                 |
| material:           | aluminium, construction with copper on request |